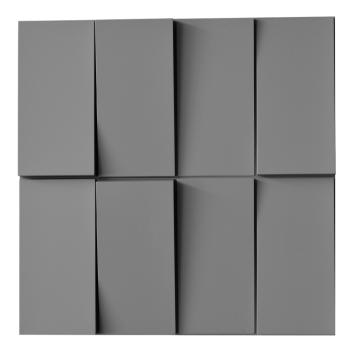

## WFILANA1AALGRBLGR

**GREY LACQUER** 

 $47.24'' \times 23.62''$  (120  $\times$  60 cm) panels come in sets of two.  $23.62'' \times 23.62''$  (60  $\times$  60 cm) panels come in sets of four. The number of panels per box is the minimum suggested amount to create the design envisioned by Mikodam.

## **DIMENSIONS**

| 47.24 - 120 GH  |  |  |  |  |                |
|-----------------|--|--|--|--|----------------|
| 23.62" - 60 cm  |  |  |  |  | 23.62" - 60 cm |
| 23.62" - 60 cm  |  |  |  |  | 23.62" - 60 cm |
| 47.24" - 120 cm |  |  |  |  |                |

47.24" 120.cm

**X** : 23.62" - 60 cm **Y** : 47.24" - 120 cm **D** : 4.21" - 10.7 cm

W: 34.2 lbs - 15.15 kg

\*Perforated surface options with two different diameters are available.

Rail depth is not included in the measurements. (Depth of rail: 1" - 2,5 cm)