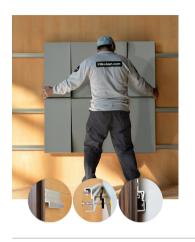

## **FILA**





## WFILANA1AALGRBLGR

**GREY LACQUER** 

 $47.24'' \times 23.62''$  (120  $\times$  60 cm) panels come in sets of two.  $23.62'' \times 23.62''$  (60  $\times$  60 cm) panels come in sets of four. The number of panels per box is the minimum suggested amount to create the design envisioned by Mikodam.



## CEILING APPLICATION





## **DIMENSIONS**

| 47.24 - 120 GH  |  |  |  |  |                |
|-----------------|--|--|--|--|----------------|
| 23.62" - 60 cm  |  |  |  |  | 23.62" - 60 cm |
| 23.62" - 60 cm  |  |  |  |  | 23.62" - 60 cm |
| 47.24" - 120 cm |  |  |  |  |                |

47.24" 120.cm

**X** : 23.62" - 60 cm **Y** : 47.24" - 120 cm **D** : 4.21" - 10.7 cm

W: 34.2 lbs - 15.15 kg

\*Perforated surface options with two different diameters are available.

Rail depth is not included in the measurements. (Depth of rail: 1" - 2,5 cm)

\*\*Can be used with baseboard upon request.